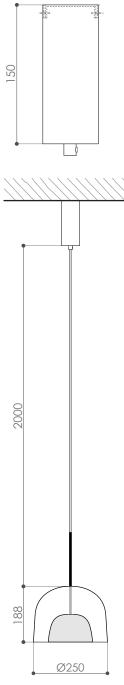

## ARTUSI 03 suspension design E. Rocchi & M. Crema - 2019

| DESCRIPTION         | Suspension lamp with glass body, suspended with a round metal support. Various finishes. |          |
|---------------------|------------------------------------------------------------------------------------------|----------|
|                     |                                                                                          |          |
| Environment:        | Indoor                                                                                   |          |
| Mounting:           | Ceiling                                                                                  |          |
| Canopy:             | Round shape varnished dark grey metal                                                    | 20       |
| Structure:          | Varnished dark grey metal                                                                |          |
| Body:               | Metallized hand blown glass                                                              |          |
| Pendant:            | Frosted ruled hand blown glass                                                           |          |
| Power supply cable: | Coated fabric cable colour 09 DARK GREY                                                  |          |
| TECHNICAL FEATURES  |                                                                                          | \`       |
| Light source:       | 6 watt, 2800 K <b>G9</b> LED bulb (not included)                                         | <u> </u> |
| Connection:         | 100 - 240 Vac, 50/60 Hz                                                                  |          |
| Cable lenght:       | 2,00 m standard - extensible on demand                                                   |          |
| Weight:             | 1,6 kg                                                                                   |          |
|                     | dimensions in mm                                                                         |          |