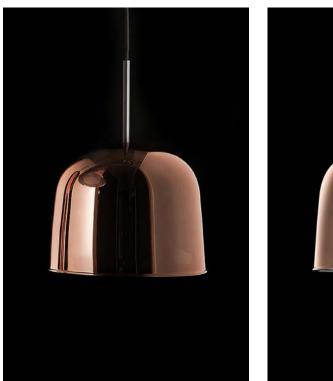

## ARTUSI 03 suspension design E. Rocchi & M. Crema - 2019

| DESCRIPTION         | Suspension lamp with glass body, suspended with a round metal support. Various finishes. |          |
|---------------------|------------------------------------------------------------------------------------------|----------|
|                     |                                                                                          |          |
| Environment:        | Indoor                                                                                   |          |
| Mounting:           | Ceiling                                                                                  |          |
| Canopy:             | Round shape varnished dark grey metal                                                    | 20       |
| Structure:          | Varnished dark grey metal                                                                |          |
| Body:               | Metallized hand blown glass                                                              |          |
| Pendant:            | Frosted ruled hand blown glass                                                           |          |
| Power supply cable: | Coated fabric cable colour 09 DARK GREY                                                  |          |
| TECHNICAL FEATURES  |                                                                                          | \`       |
| Light source:       | 6 watt, 2800 K <b>G9</b> LED bulb (not included)                                         | <u> </u> |
| Connection:         | 100 - 240 Vac, 50/60 Hz                                                                  |          |
| Cable lenght:       | 2,00 m standard - extensible on demand                                                   |          |
| Weight:             | 1,6 kg                                                                                   |          |
|                     | dimensions in mm                                                                         |          |