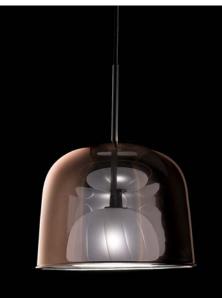

## ARTUSI 03 suspension design E. Rocchi & M. Crema - 2019

| DESCRIPTION         | Suspension lamp with glass body, suspended with a round metal support. Various finishes. |          |
|---------------------|------------------------------------------------------------------------------------------|----------|
|                     |                                                                                          |          |
| Environment:        | Indoor                                                                                   |          |
| Mounting:           | Ceiling                                                                                  |          |
| Canopy:             | Round shape varnished dark grey metal                                                    | 20       |
| Structure:          | Varnished dark grey metal                                                                |          |
| Body:               | Metallized hand blown glass                                                              |          |
| Pendant:            | Frosted ruled hand blown glass                                                           |          |
| Power supply cable: | Coated fabric cable colour 09 DARK GREY                                                  |          |
| TECHNICAL FEATURES  |                                                                                          | \`       |
| Light source:       | 6 watt, 2800 K <b>G9</b> LED bulb (not included)                                         | <u> </u> |
| Connection:         | 100 - 240 Vac, 50/60 Hz                                                                  |          |
| Cable lenght:       | 2,00 m standard - extensible on demand                                                   |          |
| Weight:             | 1,6 kg                                                                                   |          |
|                     | dimensions in mm                                                                         |          |